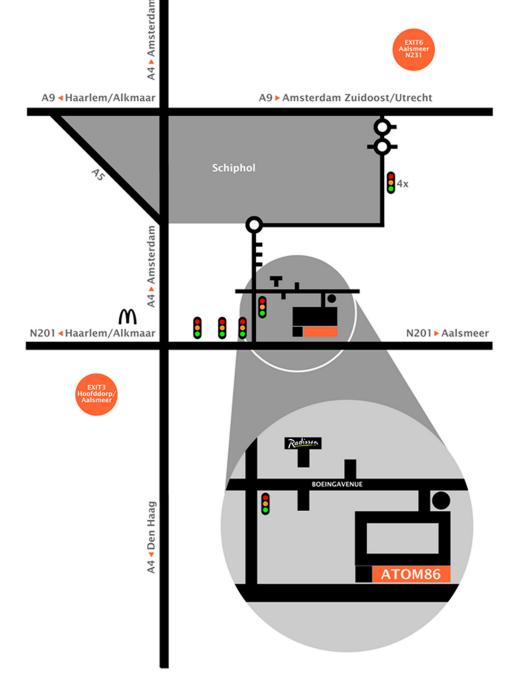

## **Coming from Utrecht**

- A2, direction Amsterdam
- take exit direction Schiphol (A9)
- take exit direction The Hague/ Schiphol (A4)
- after Schiphol tunnel, take exit Hoofddorp/Aalsmeer
- at the bottom of the exit, turn right direction Aalsmeer
- turn left at the 3rd traffic lights towards Schiphol-Rijk/Oude Meer/ Schiphol-Oost
- take the first turn right (Boeing Avenue)
- **>>** take the second turn right (Star Parc)
- then immediately left and then right
- Schuberg Philis is at the end of the road

## **Coming from Amsterdam**

- ▲ A4, direction The Hague
- after Schiphol tunnel, take exit Hoofddorp/Aalsmeer
- at the bottom of the exit, turn right direction Aalsmeer
- turn left at the 3rd traffic lights towards Schiphol-Rijk/Oude Meer/ Schiphol-Oost
- take the first turn right (Boeing Avenue)
- **>>** take the second turn right (Star Parc)
- + then immediately left and then right
- Schuberg Philis is at the end of the road

## Coming fromThe Hague/Rotterdam

- 🔺 A4, direction Amsterdam
- ✓ take exit Hoofddorp/Aalsmeer
- at the bottom of the exit, turn right direction Aalsmeer
- turn left at the 2nd traffic lights towards Schiphol-Rijk/Oude Meer/ Schiphol-Oost
- take the first turn right (Boeing Avenue)
- take the second turn right (Star Parc)
- then immediately left and then right
- Schuberg Philis is at the end of the road